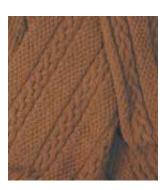

## **DOUBLE SEED ST**

**Row 1 (WS):** \* K1, p1, <u>rep</u> from \* across.

**Row 2:** \* P1, k1, rep from \* across.

Row 3: Rep Row 2.

Row 4: Rep Row 1.

Rep these 4 rows for Double Seed St.

# **CABLE PATTERN** (Worked over 13 sts)

Row 1 (WS): K3, p4, k2, p2, k2.

**Row 2:** P2, CF3, CB3, CF3, p2.

**Row 3:** K2, p2, k2, p4, k3.

**Row 4:** P3, CB4, p2, k2, p2.

**Row 5:** K2, p2, k2, p4, k3.

**Row 6:** P2, CB3, CF3, CB3, p2.

**Row 7:** K3, p4, k2, p2, k2.

**Row 8:** P2, k2, p2, CF4, p3.

Rep these 8 rows for Cable Pat.