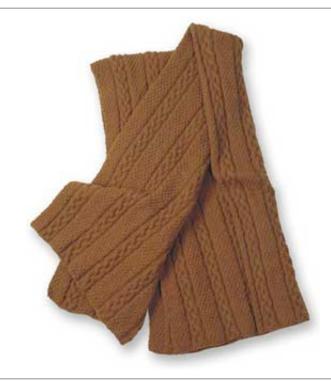

Shivaree Throw knit in Ultra™ Alpaca Skill level: Intermediate

Shivaree Turtleneck & Scarf

Our lovely Ultra Alpaca throw features an all-over braided cable and moss stitch design.

# SIZE

Approximately 48" wide x 60" long